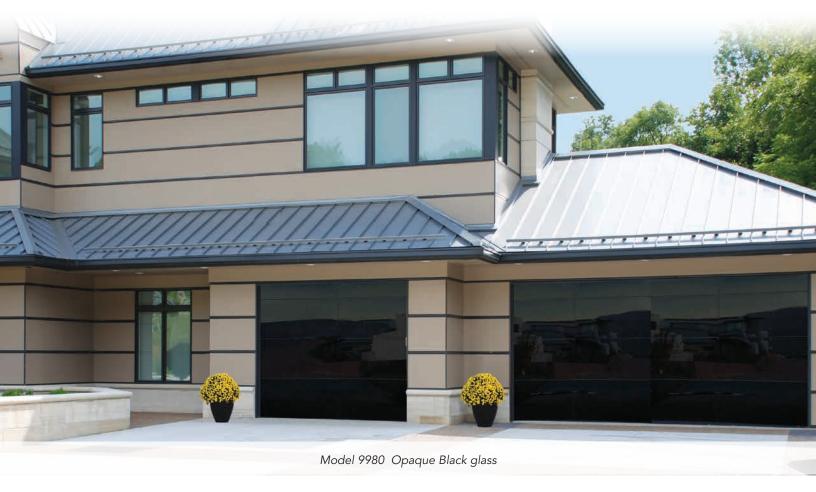

# MODEL **9980** (956)

### Aluminum full-view frameless design for a sleek and modern look

- 1/4" tempered glass panels are mounted on top of an aluminum structure for an ultra-modern, frameless look
- Powder coated hinges, struts and top bracket come standard, providing a finished, high-end appearance
- Weather barrier created by vinyl seals between tongue-and-groove sections
- Patent pending design provides precision glass alignment and additional security