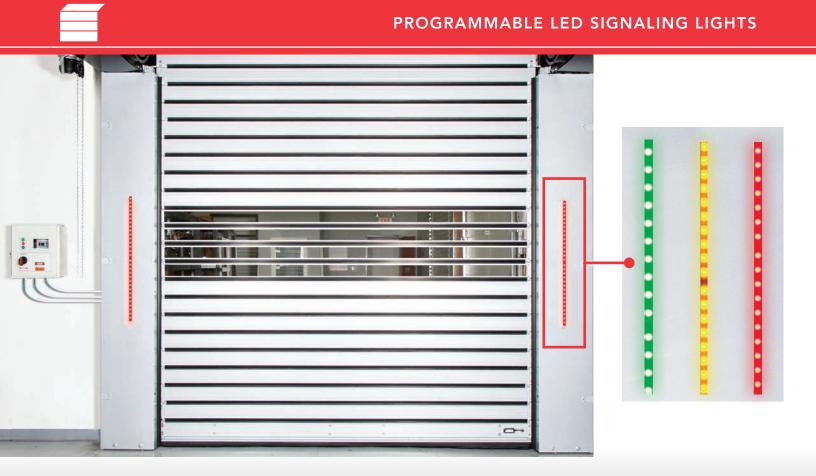

#### Bright lighting

3' tall light bar with Tri-Color LED's- Provide red,
 yellow and green lighting for a modern traffic communication system to illuminate the opening area

#### Durable

 Polycarbonate dispersion cover protects the LED's as well as helps provide the system a NEMA 4X rating

## Fully adaptable

- Lighting can be configured based on application (and each light bar) and has blinking functionality (with Advanced Kit)
- Uses power supply already in service for the door system, so a separate power drop is not needed
- Includes mounting channel that allows for guide, wall or header placement