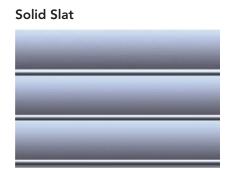

# Choose a slat style

- Designed to restrict driveway access
- Extruded aluminum curtain and guides provide a compact design with an attractive, finished look
- Weather resistant enclosure for direct drive operator with quiet DC motor
- UL 325 listed for residential exterior shutter application with monitored NEMA 4X photo eyes and door force detection for safety
- Fully perforated or fenestrated slat options allow for visual access while maintaining security
- Sloped hood to promote moisture runoff
- Battery backup included for door operation during brief power outages. Manual operation in the event of extended outage