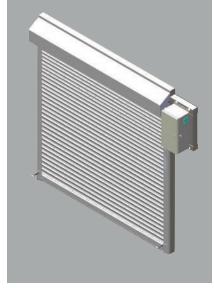

## RESIDENTIAL EXTERIOR SHUTTER SYSTEM

Allura® Residential Exterior Shutter, Model 653RX, Solid Slat, Bronze finish

### MODEL 653RX

This aesthetically versatile, UL 325 listed residential exterior shutter and operating system provides added security at the driveway access from the street or entrance to residential property in high traffic areas.

### **Options**

- Cylinder locking bottom bar (requires interlocks)
- Operator accessories: additional 3-button remotes, master remote, wireless keypad and push button stations

Rendering: Allura® Residential Exterior Shutter system