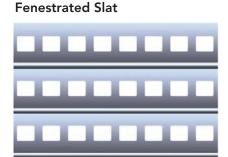

# Choose a slat style

- Designed to restrict driveway access
- Extruded aluminum curtain and guides provide a compact design with an attractive, finished look
- Weather resistant enclosure for direct drive operator with quiet DC motor
- UL 325 listed for residential exterior shutter application with monitored NEMA 4X photo eyes and door force detection for safety
- Fully perforated or fenestrated slat options allow for visual access while maintaining security
- Sloped hood to promote moisture runoff
- Battery backup included for door operation during brief power outages. Manual operation in the event of extended outage