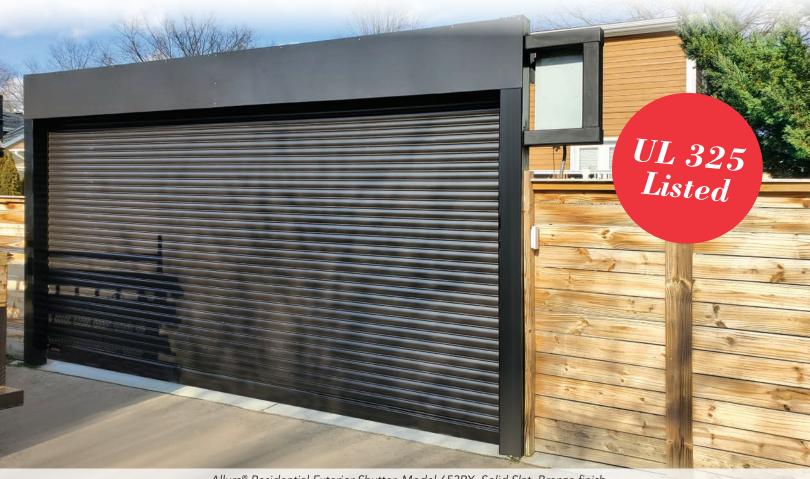

## RESIDENTIAL EXTERIOR SHUTTER SYSTEM

Allura® Residential Exterior Shutter, Model 653RX, Solid Slat, Bronze finish

### MODEL 653RX

This aesthetically versatile, UL 325 listed residential exterior shutter and operating system provides added security at the driveway access from the street or entrance to residential property in high traffic areas.

- Designed to restrict driveway access
- Extruded aluminum curtain and guides provide a compact design with an attractive, finished look
- Weather resistant enclosure for direct drive operator with quiet DC motor
- UL 325 listed for residential exterior shutter application with monitored NEMA 4X photo eyes and door force detection for safety
- Fully perforated or fenestrated slat options allow for visual access while maintaining security
- Sloped hood to promote moisture runoff
- Battery backup included for door operation during brief power outages. Manual operation in the event of extended outage