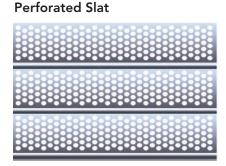

# Choose a slat style

- Designed to restrict driveway access
- Extruded aluminum curtain and guides provide a compact design with an attractive, finished look
- Weather resistant enclosure for direct drive operator with quiet DC motor
- UL 325 listed for residential exterior shutter application with monitored NEMA 4X photo eyes and door force detection for safety
- Fully perforated or fenestrated slat options allow for visual access while maintaining security
- Sloped hood to promote moisture runoff
- Battery backup included for door operation during brief power outages. Manual operation in the event of extended outage