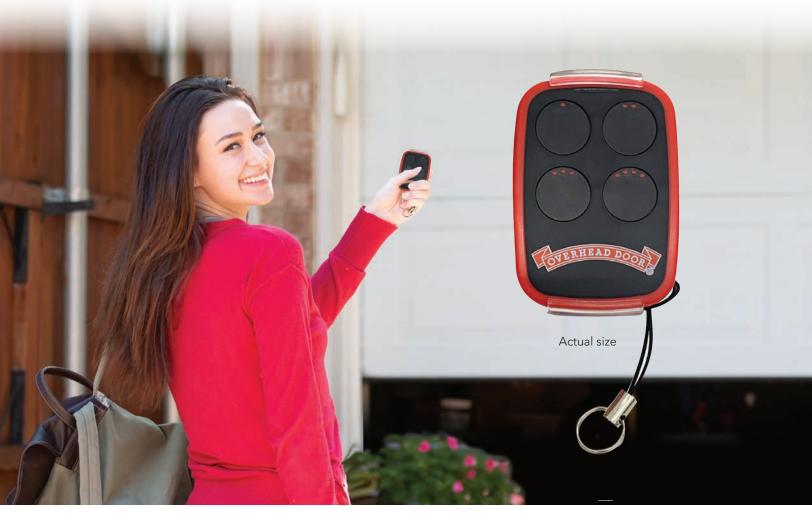

## 4-BUTTON Universal Remote

## Controls the Most Popular Brands of Garage Door Openers and Gate Receivers.

- Compatible Works with most major brands sold in the U.S.
- Versatile Mix-and-match up to four different garage door opener and receiver brands on one remote
- Convenient Key ring loop and visor clip included in every box
- Easy to set up Preprogrammed settings with LED light for easy programming

Each of the 4 buttons are pre-programmed with a different popular manufacturers code. Mix-and-match brands on up to 4 different garage door openers or gate receivers. Each button can be reprogrammed for any combination of other manufacturers.