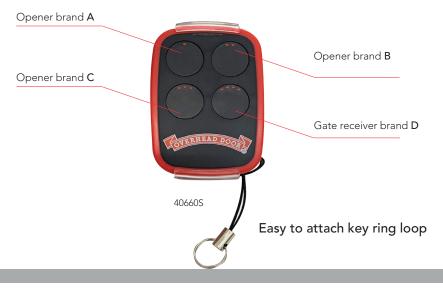

Each of the 4 buttons are pre-programmed with a different popular manufacturers code. Mix-and-match brands on up to 4 different garage door openers or gate receivers. Each button can be reprogrammed for any combination of other manufacturers.