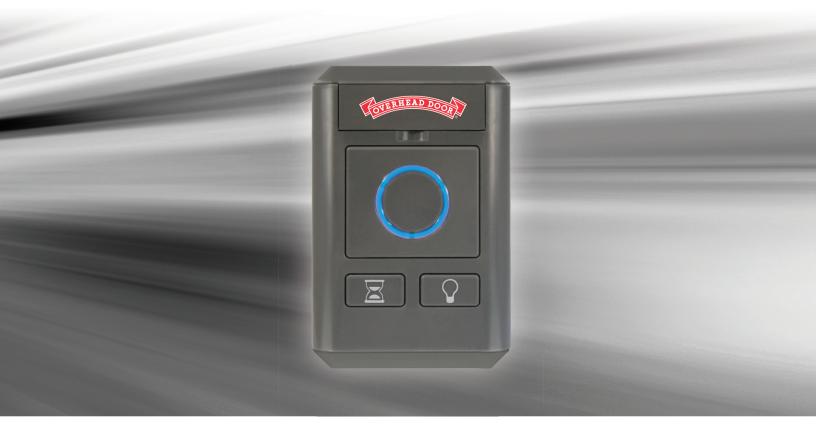

## Completely wireless installation. Enhanced functionality.

- Absolutely no wiring required for operation!
  No need to have an additional wired wall console.
- Large buttons and blue LED light make the console easy to see in the dark.
- The pulsating light has two optional speeds or can be turned off for maximum battery life.
- Backlighting turns red to notify user of low battery.
- Turn only the opener light on at any time for steady light in the garage.

- The delay button allows a user an extra 10 seconds to exit before the door begins to move.
   Press button up to three times for a maximum of 30 seconds delay before door movement.
- Works with all Overhead Door® CodeDodger® equipped openers manufactured since 2013.
   Not compatible with Legacy® 800 Model 2026 or Standard Drive® 600 Model 1026.